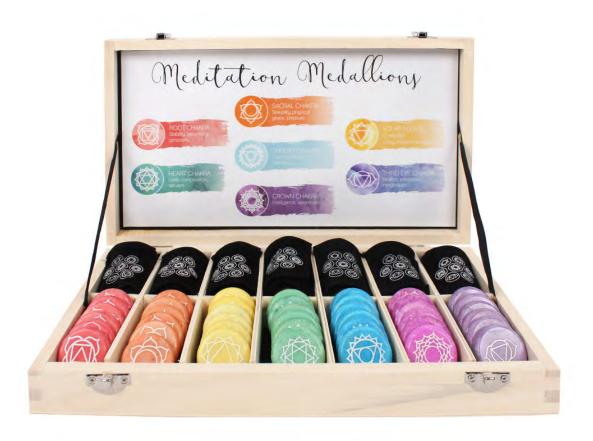

## **Product Description**

A lovely set of colourful individual Chakra meditation stones, made from marble in a presentation box. These meditationmedallions represent the seven chakras and are individually etched with the chakra signs. Each stone has an individual pouchbag. These stones would make lovely gifts for people who enjoy yoga or reiki to help enhance their sense of spiritual andphysical wellbeing.

The product is manufactured in China

**Product Dimensions:** 

H: 5.2cm x W: 32.5cm x D: 19.5cm

**Product Weight:** 

1510g

**Product Materials:** 

Marble and Fabric

**Packaging Materials:** 

Wooden Box, Brown Cardboard Box,

**Packaging Dimensions:** 

H: 33cm x W: 6cm x D: 20.5cm

**Packaging Information:** 

Wooden Box, Brown Cardboard Box,

**Packed Weight:** 

1640g